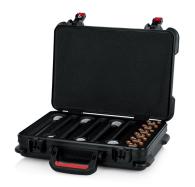

## Case for (6) Wireless Mics

**UPC** 716408539591

**MODEL GTSA-MICW6** 

**COLOR** Black

WEIGHT 8.6 lbs

**HINGES** 2 Fixed

WHEELS -

**ATA RATED** Y

## **FEATURES**

Holds 6 Wireless Mics with Battery Storage

Heavy-Duty Polyethylene Construction

Exterior

Width 14"

Exterior

Height 5.5"

Shipping Dimensions

Exterior

Length:

Exterior

Width:

Exterior Height:

Weight: -

Protective foam lined interior with form fitted mic &

battery drops

Each Mic Drop Measures 10.25" Long & 2.25" Deep

TSA locking latches with impact diversion dishes and

Red Release Trigger

Ergo-grip Injection Molded Handle

Black Powder Coated Hardware and Continuous

Valance